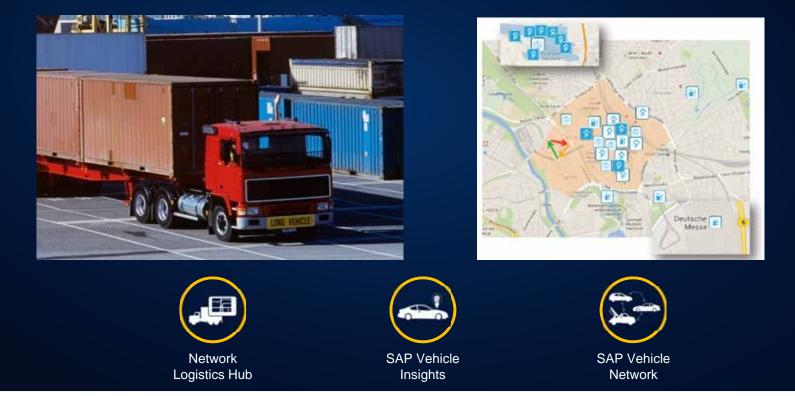

## **Connected** Logistics

#### **Transportation & Logistics**

8-10% reduction in maintenance costs