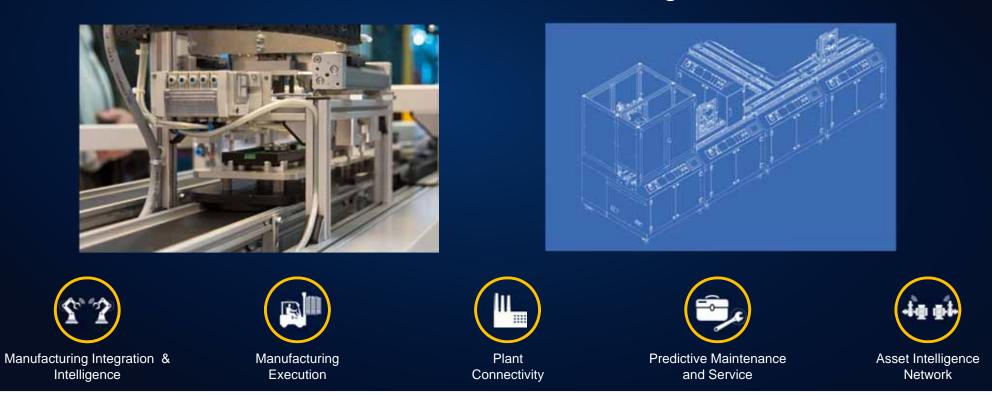

## **Connected** Manufacturing

#### **Discrete Manufacturing**

## Reduced production lead time for customized motorbikes from 21-day cycle to 6 hours