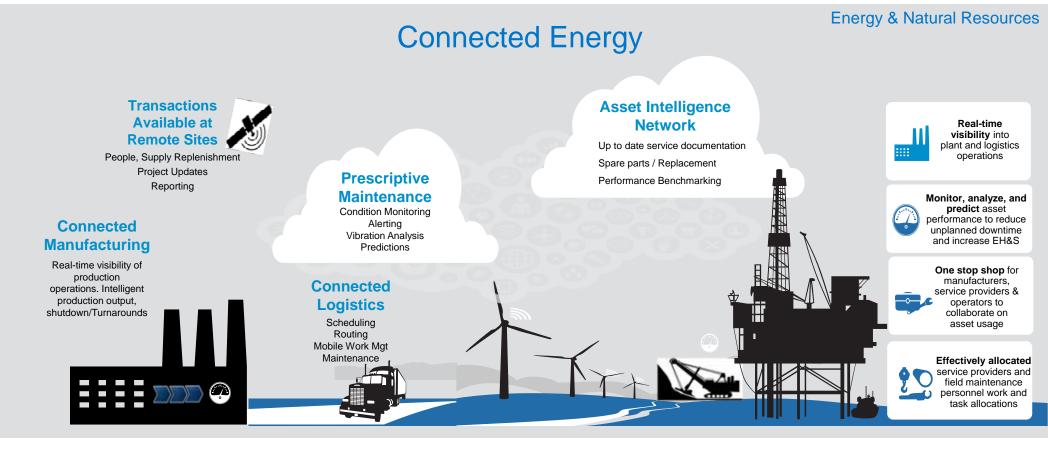

## **Connected Assets**

## "Our predictive maintenance solution has enabled us to improve service levels for customers."