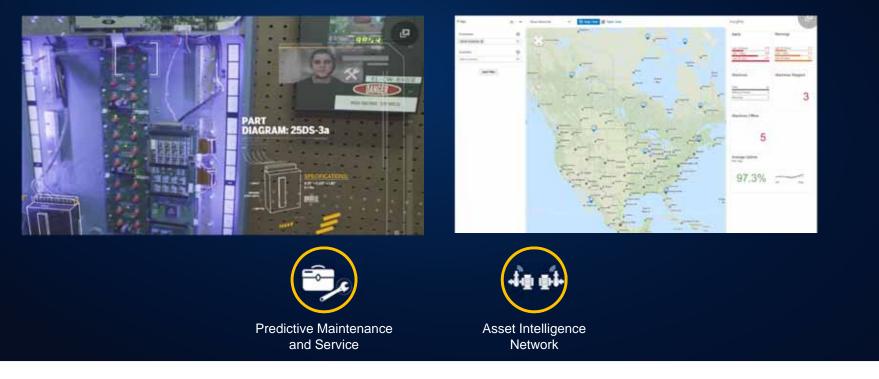

## **Connected Assets**

## "Our predictive maintenance solution has enabled us to improve service levels for customers."