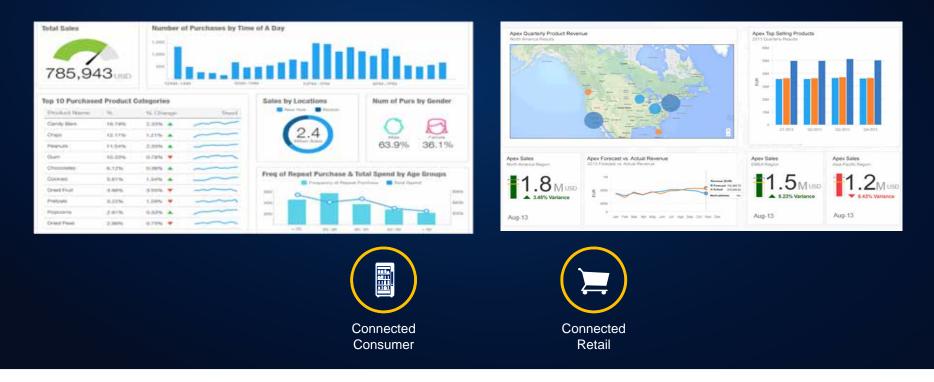

## **Connected** Consumer

#### **Consumer Industries**

from

Improved product quality and customer engagement by proactively monitoring product usage

Improve customer engagement & build personalized customer experiences through Connected Retail