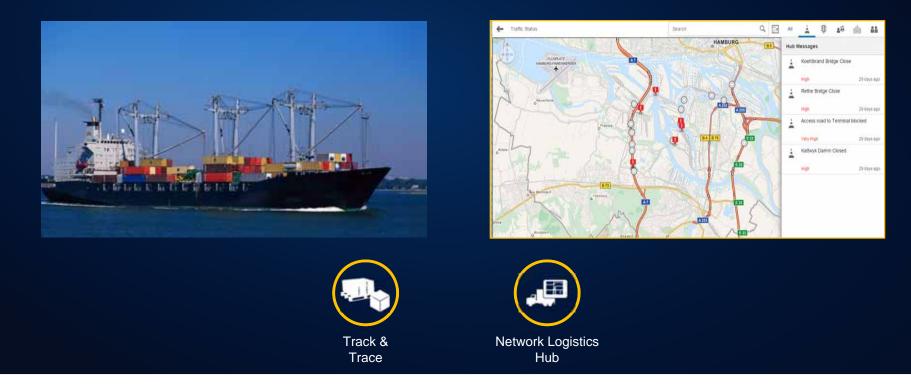

## **Connected** Logistics

#### **Transportation & Logistics**

8-10% reduction in maintenance costs