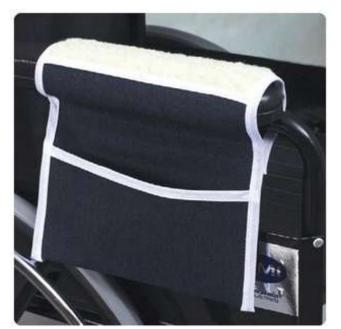

#### Configure your Invacare Veranda Manual Wheelchair Use the options below to build the product to meet your needs

Base price: \$117.00

|                                                                                                                                                                                                                                                                                                                                                                                                                                                                                                                                                                                                                                                                                                                                                                                                                                                                                                                                                                                                                                                                                                                                                                                                                                                                                                                                                                                                                                                                                                                                                                                                                                                                                                                                                                                                                                                                                                                                                                                                                                                                                                                                |                                                                                 | Learn<br>More |
|--------------------------------------------------------------------------------------------------------------------------------------------------------------------------------------------------------------------------------------------------------------------------------------------------------------------------------------------------------------------------------------------------------------------------------------------------------------------------------------------------------------------------------------------------------------------------------------------------------------------------------------------------------------------------------------------------------------------------------------------------------------------------------------------------------------------------------------------------------------------------------------------------------------------------------------------------------------------------------------------------------------------------------------------------------------------------------------------------------------------------------------------------------------------------------------------------------------------------------------------------------------------------------------------------------------------------------------------------------------------------------------------------------------------------------------------------------------------------------------------------------------------------------------------------------------------------------------------------------------------------------------------------------------------------------------------------------------------------------------------------------------------------------------------------------------------------------------------------------------------------------------------------------------------------------------------------------------------------------------------------------------------------------------------------------------------------------------------------------------------------------|---------------------------------------------------------------------------------|---------------|
|                                                                                                                                                                                                                                                                                                                                                                                                                                                                                                                                                                                                                                                                                                                                                                                                                                                                                                                                                                                                                                                                                                                                                                                                                                                                                                                                                                                                                                                                                                                                                                                                                                                                                                                                                                                                                                                                                                                                                                                                                                                                                                                                | # 18" x 16" (standard)                                                          |               |
|                                                                                                                                                                                                                                                                                                                                                                                                                                                                                                                                                                                                                                                                                                                                                                                                                                                                                                                                                                                                                                                                                                                                                                                                                                                                                                                                                                                                                                                                                                                                                                                                                                                                                                                                                                                                                                                                                                                                                                                                                                                                                                                                | 16" x 16" (narrow) + \$15.00<br>Unavailable Due to the Armests selected         |               |
|                                                                                                                                                                                                                                                                                                                                                                                                                                                                                                                                                                                                                                                                                                                                                                                                                                                                                                                                                                                                                                                                                                                                                                                                                                                                                                                                                                                                                                                                                                                                                                                                                                                                                                                                                                                                                                                                                                                                                                                                                                                                                                                                | 20" x 16" (Wide) + \$15.00<br>temporarily Out of Stock - Available - 03/15/2012 |               |
| Armrests                                                                                                                                                                                                                                                                                                                                                                                                                                                                                                                                                                                                                                                                                                                                                                                                                                                                                                                                                                                                                                                                                                                                                                                                                                                                                                                                                                                                                                                                                                                                                                                                                                                                                                                                                                                                                                                                                                                                                                                                                                                                                                                       |                                                                                 | Learn         |
|                                                                                                                                                                                                                                                                                                                                                                                                                                                                                                                                                                                                                                                                                                                                                                                                                                                                                                                                                                                                                                                                                                                                                                                                                                                                                                                                                                                                                                                                                                                                                                                                                                                                                                                                                                                                                                                                                                                                                                                                                                                                                                                                | Full-length, Fixed Armrests                                                     |               |
|                                                                                                                                                                                                                                                                                                                                                                                                                                                                                                                                                                                                                                                                                                                                                                                                                                                                                                                                                                                                                                                                                                                                                                                                                                                                                                                                                                                                                                                                                                                                                                                                                                                                                                                                                                                                                                                                                                                                                                                                                                                                                                                                | Desk-length, Removable Armrests + \$20.00                                       |               |
| Footrests                                                                                                                                                                                                                                                                                                                                                                                                                                                                                                                                                                                                                                                                                                                                                                                                                                                                                                                                                                                                                                                                                                                                                                                                                                                                                                                                                                                                                                                                                                                                                                                                                                                                                                                                                                                                                                                                                                                                                                                                                                                                                                                      |                                                                                 | Learn<br>More |
| N                                                                                                                                                                                                                                                                                                                                                                                                                                                                                                                                                                                                                                                                                                                                                                                                                                                                                                                                                                                                                                                                                                                                                                                                                                                                                                                                                                                                                                                                                                                                                                                                                                                                                                                                                                                                                                                                                                                                                                                                                                                                                                                              | * Swingaway (Standard)                                                          |               |
|                                                                                                                                                                                                                                                                                                                                                                                                                                                                                                                                                                                                                                                                                                                                                                                                                                                                                                                                                                                                                                                                                                                                                                                                                                                                                                                                                                                                                                                                                                                                                                                                                                                                                                                                                                                                                                                                                                                                                                                                                                                                                                                                | Elevating Legrests + \$35.00                                                    |               |
| Wheelchair C                                                                                                                                                                                                                                                                                                                                                                                                                                                                                                                                                                                                                                                                                                                                                                                                                                                                                                                                                                                                                                                                                                                                                                                                                                                                                                                                                                                                                                                                                                                                                                                                                                                                                                                                                                                                                                                                                                                                                                                                                                                                                                                   | Sushion                                                                         |               |
|                                                                                                                                                                                                                                                                                                                                                                                                                                                                                                                                                                                                                                                                                                                                                                                                                                                                                                                                                                                                                                                                                                                                                                                                                                                                                                                                                                                                                                                                                                                                                                                                                                                                                                                                                                                                                                                                                                                                                                                                                                                                                                                                | ☐ Total chair cushion + \$49.00                                                 |               |
|                                                                                                                                                                                                                                                                                                                                                                                                                                                                                                                                                                                                                                                                                                                                                                                                                                                                                                                                                                                                                                                                                                                                                                                                                                                                                                                                                                                                                                                                                                                                                                                                                                                                                                                                                                                                                                                                                                                                                                                                                                                                                                                                | Non-slip Waterproof Gel Cushion + \$39.00                                       |               |
| 172                                                                                                                                                                                                                                                                                                                                                                                                                                                                                                                                                                                                                                                                                                                                                                                                                                                                                                                                                                                                                                                                                                                                                                                                                                                                                                                                                                                                                                                                                                                                                                                                                                                                                                                                                                                                                                                                                                                                                                                                                                                                                                                            | Tempur-Pedic ViscoRide Cushion + \$124.00                                       |               |
|                                                                                                                                                                                                                                                                                                                                                                                                                                                                                                                                                                                                                                                                                                                                                                                                                                                                                                                                                                                                                                                                                                                                                                                                                                                                                                                                                                                                                                                                                                                                                                                                                                                                                                                                                                                                                                                                                                                                                                                                                                                                                                                                | Memory Foam Back Cushion + \$69.00                                              |               |
| Wheelchair A                                                                                                                                                                                                                                                                                                                                                                                                                                                                                                                                                                                                                                                                                                                                                                                                                                                                                                                                                                                                                                                                                                                                                                                                                                                                                                                                                                                                                                                                                                                                                                                                                                                                                                                                                                                                                                                                                                                                                                                                                                                                                                                   | Accessories                                                                     |               |
| (A)                                                                                                                                                                                                                                                                                                                                                                                                                                                                                                                                                                                                                                                                                                                                                                                                                                                                                                                                                                                                                                                                                                                                                                                                                                                                                                                                                                                                                                                                                                                                                                                                                                                                                                                                                                                                                                                                                                                                                                                                                                                                                                                            | Wheelchair cup and bottle holder + \$25.00                                      |               |
|                                                                                                                                                                                                                                                                                                                                                                                                                                                                                                                                                                                                                                                                                                                                                                                                                                                                                                                                                                                                                                                                                                                                                                                                                                                                                                                                                                                                                                                                                                                                                                                                                                                                                                                                                                                                                                                                                                                                                                                                                                                                                                                                | Liquid Caddy Drink Holder + \$20.99                                             |               |
| Bags                                                                                                                                                                                                                                                                                                                                                                                                                                                                                                                                                                                                                                                                                                                                                                                                                                                                                                                                                                                                                                                                                                                                                                                                                                                                                                                                                                                                                                                                                                                                                                                                                                                                                                                                                                                                                                                                                                                                                                                                                                                                                                                           |                                                                                 |               |
|                                                                                                                                                                                                                                                                                                                                                                                                                                                                                                                                                                                                                                                                                                                                                                                                                                                                                                                                                                                                                                                                                                                                                                                                                                                                                                                                                                                                                                                                                                                                                                                                                                                                                                                                                                                                                                                                                                                                                                                                                                                                                                                                | Reflective mobility tote bag + \$30.00                                          |               |
|                                                                                                                                                                                                                                                                                                                                                                                                                                                                                                                                                                                                                                                                                                                                                                                                                                                                                                                                                                                                                                                                                                                                                                                                                                                                                                                                                                                                                                                                                                                                                                                                                                                                                                                                                                                                                                                                                                                                                                                                                                                                                                                                | Armrest Pocket + \$29.95                                                        |               |
| Wheelchair F                                                                                                                                                                                                                                                                                                                                                                                                                                                                                                                                                                                                                                                                                                                                                                                                                                                                                                                                                                                                                                                                                                                                                                                                                                                                                                                                                                                                                                                                                                                                                                                                                                                                                                                                                                                                                                                                                                                                                                                                                                                                                                                   | Ponchos                                                                         |               |
| 44                                                                                                                                                                                                                                                                                                                                                                                                                                                                                                                                                                                                                                                                                                                                                                                                                                                                                                                                                                                                                                                                                                                                                                                                                                                                                                                                                                                                                                                                                                                                                                                                                                                                                                                                                                                                                                                                                                                                                                                                                                                                                                                             | Rain Poncho + \$49.00                                                           |               |
| THE PARTY OF THE P | ☐ Fleece poncho + \$35.00<br>☐ Winter Poncho + \$59.00                          |               |