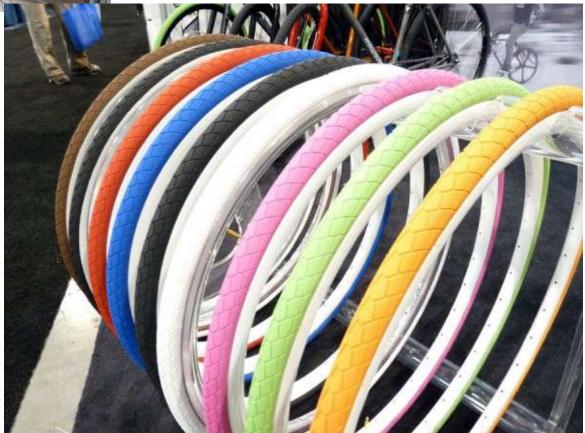

| Rain Poncho + \$49.00                                                           |               |
| THE PARTY OF THE P | ☐ Fleece poncho + \$35.00<br>☐ Winter Poncho + \$59.00                          |               |



\$145 Ali-Med Wheelchair Arm Trough



....a wheelchair Snuggie?

## What kind of "options" are these??















Side Access Seatback Wheelchair Bag

How is this accessible?

## Inspiration



## Inspiration







#### Inspiration









### **Utilize Side Space**











#### Colored Tires



#### **FUTURE WORK**

Build a functional prototype
Multiple iterations
Get feedback from users
Think about improvements to electric wheelchairs
Brainstorm more options for men

#### **FACTORS TO CONSIDER**

Affordability (total costs)

target consumers

Compactness (can it fold... traveling, storing, etc.)

#### **Short Break**