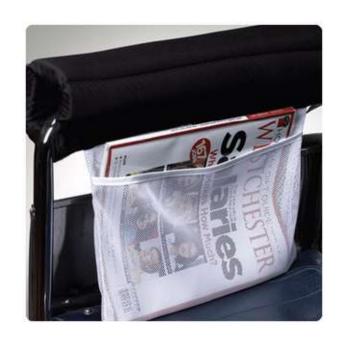

## What kind of "options" are these??

Side Access Seatback Wheelchair Bag

How is this accessible?