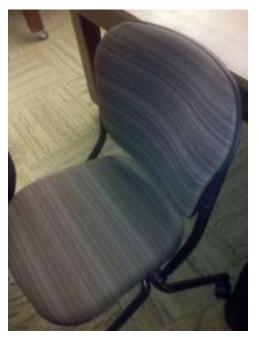

ook and feel of a more expensive chair with an unbeatable price."





- 2. Backrest sling upholstery
- 3. Armrest
- Seat sling upholstery– shown w/optional cushion
- 5. Swing-Away Footrest
- 6. Casters
- 7. Caster housing
- 8. Fork
- 9. Quick-release axles
- 10. Wheel locks
- 11. Handrim
- 12. Rear wheel

**Breezy** 

### Tracer





# AGE of Customization















# What are the options for Wheelchair users?





#### **Customized Mobility, LLC**

- ■Mounted Game Box on back
- Mounted Cribbage board plus extra cars
- Custom wheel cover graphics on back
- ■Front wheel covers are poker chips
- Extra cool graphics just for card playing enthusiasts



### **Problems:**

- Has to be built we these features – not simple add-ons
  - → Can't change after purchase
- Over the top
- \$799





#### **INSPIRATION**







#### INSPIRATION





# What do these have in common?



# Cushions! (some much needed curvature)







Back



Seat



Front
Canvas
surrounding a
foam pad



Side
Stitching
for simple
removal
(zipper)



Back
Buttons for
easy fastening



#### Velcro





Provides cushioning for support and increased comfort (padding insert – foam, mattress material)



Available in different patterns and materials for customization









We will get you going in no time.

1-800-320-7140

Live Chat

Mon-Fri 9am-8pm • Sunday 11am-7pm EST





Everything you need to know

Customize

Reviews

Returns

reviews

Invacare Veranda Manual Wheelchair

Item #: 2398 | InvacareSKU: V18PFR

\*\*\*\*

7 reviews

Write a Review | Read Reviews

#### **Quick Overview**

- Choice of full-l