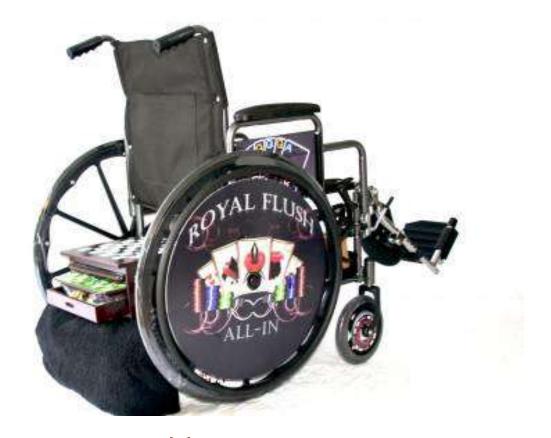

#### **Customized Mobility, LLC**

- ■Mounted Game Box on back
- Mounted Cribbage board plus extra cars
- Custom wheel cover graphics on back
- ■Front wheel covers are poker chips
- Extra cool graphics just for card playing enthusiasts

### **Problems:**

- Has to be built we these features – not simple add-ons
  - → Can't change after purchase
- Over the top
- \$799