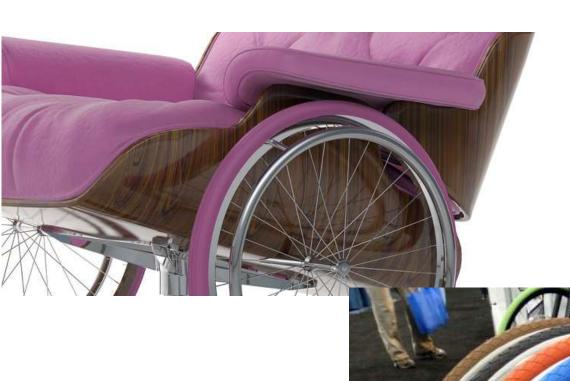

| Rain Poncho + \$49.00                                                           |               |
| THE PARTY OF THE P | ☐ Fleece poncho + \$35.00<br>☐ Winter Poncho + \$59.00                          |               |



\$145 Ali-Med Wheelchair Arm Trough



....a wheelchair Snuggie?

## What kind of "options" are these??















Side Access Seatback Wheelchair Bag

How is this accessible?

## Inspiration



## Inspiration







#### Inspiration









### **Utilize Side Space**











#### Colored Tires



#### **FUTURE WORK**

Build a functional prototype
Multiple iterations
Get feedback from users
Think about improvements to electric wheelchairs
Brainstorm more options for men

#### **FACTORS TO CONSIDER**

Affordability (total costs)

target consumers

Compactness (can it fold... traveling, storing, etc.)

#### **Short Break**