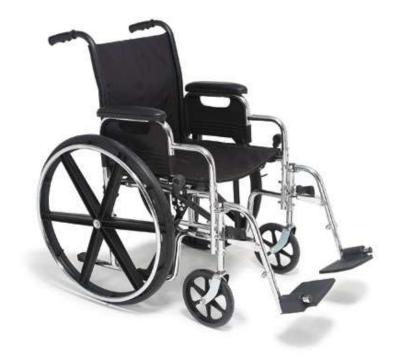

airs (~ 10%), other 90% uses manual
- •~600K working-age adults
- •900K elderly (65+)
- •Fewer than 88K are under age 18
- •Women make up about 60% of wheelchair users (70% use manual, while 50% of males do) may be due to increased longevity in females





# Disability Perception

- •Wheelchair users are among the most visible members of the disability community
- •4/5 of wheelchair users responded affirmatively to regarding either themselves as having a disability (80.4%) or having others regarding them as having a disability (78.5%).
- •Wheelchairs = symbol of disability

### **Goals of Project:**

Redefine the perception of wheelchairs and wheelchair users

Create a feasible/ practical, but **attractive** design

Ensure affordability



### Lack of Advancements

1933



### **Today**



### Inscriptions of Confucius ca. 1680



### Inscriptions of Confucius ca. 1680



More attractive than modern wheelchairs – look at all those details!

#### Veranda

"Has the look and feel of a more expensive chair with an unbeatable price."





- 2. Backrest sling upholstery
- 3. Armrest
- Seat sling upholstery– shown w/optional cushion
- 5. Swing-Away Footrest
- 6. Casters
- 7. Caster housing
- 8. Fork
- 9. Quick-release axles
- 10. Wheel locks
- 11. Handrim
- 12. Rear wheel

**Breezy** 

### Tracer





# AGE of Customization















# What are the options for Wheelchair users?





#### **Customized Mobility, LLC**

- ■Mounted Game Box on back
- Mounted Cribbage board plus extra cars
- Custom wheel cover graphics on back
- ■Front wheel covers are poker chips
- Extra cool gr