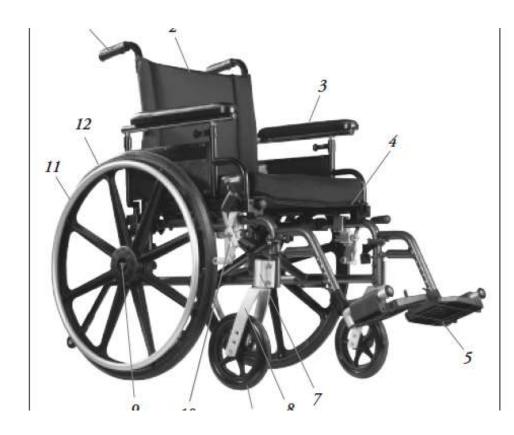

#### Veranda

"Has the look and feel of a more expensive chair with an unbeatable price."

- 2. Backrest sling upholstery
- 3. Armrest
- Seat sling upholstery– shown w/optional cushion
- 5. Swing-Away Footrest
- 6. Casters
- 7. Caster housing
- 8. Fork
- 9. Quick-release axles
- 10. Wheel locks
- 11. Handrim
- 12. Rear wheel