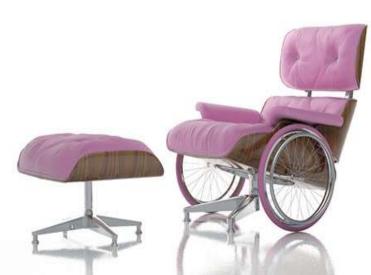

eatable price."





- 2. Backrest sling upholstery
- 3. Armrest
- Seat sling upholstery– shown w/optional cushion
- 5. Swing-Away Footrest
- 6. Casters
- 7. Caster housing
- 8. Fork
- 9. Quick-release axles
- 10. Wheel locks
- 11. Handrim
- 12. Rear wheel

**Breezy** 

### Tracer





# AGE of Customization















# What are the options for Wheelchair users?





#### **Customized Mobility, LLC**

- ■Mounted Game Box on back
- Mounted Cribbage board plus extra cars
- Custom wheel cover graphics on back
- ■Front wheel covers are poker chips
- Extra cool graphics just for card playing enthusiasts



### **Problems:**

- Has to be built we these features – not simple add-ons
  - → Can't change after purchase
- Over the top
- \$799





#### **INSPIRATION**







#### INSPIRATION





# What do these have in common?



# Cushions! (some much needed curvature)







Back



Seat



Front
Canvas
surrounding a
foam pad



Side
Stitching
for simple
removal
(zipper)



Back
Buttons for
easy fastening



#### Velcro





Provides cushioning for support and increased comfort (padding insert – foam, mattress material)



Available in different patterns and materials for customization









We will get you going in no time.

1-800-320-7140

Live Chat

Mon-Fri 9am-8pm • Sunday 11am-7pm EST





Everything you need to know

Customize

Reviews

Returns

reviews

Invacare Veranda Manual Wheelchair

Item #: 2398 | InvacareSKU: V18PFR

\*\*\*\*

7 reviews

Write a Review | Read Reviews

#### **Quick Overview**

- Choice of full-length fixed or desk-length removable armrests
- ·