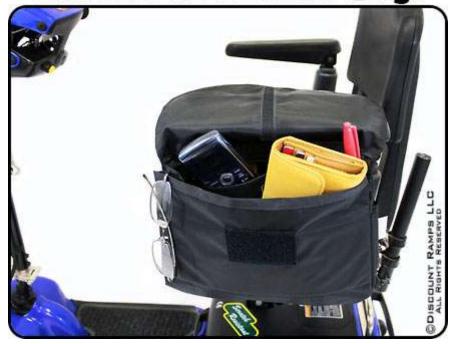

| Rain Poncho + \$49.00                                                           |               |
| THE PARTY OF THE P | ☐ Fleece poncho + \$35.00<br>☐ Winter Poncho + \$59.00                          |               |



\$145 Ali-Med Wheelchair Arm Trough



....a wheelchair Snuggie?

## What kind of "options" are these??















Side Access Seatback Wheelchair Bag

How is this accessible?

## Inspiration



## Inspiration







#### Inspiration









### **Utilize Side Space**











#### Colored Tires



#### **FUTURE WORK**

Build a functional prototype
Multiple iterations
Get feedback from users
Think about improvements to electric wheelchairs
Brainstorm more options for men

#### **FACTORS TO CONSIDER**

Affordability (total costs)

target consumers

Compactness (can it fold... traveling, storing, etc.)

#### **Short Break**