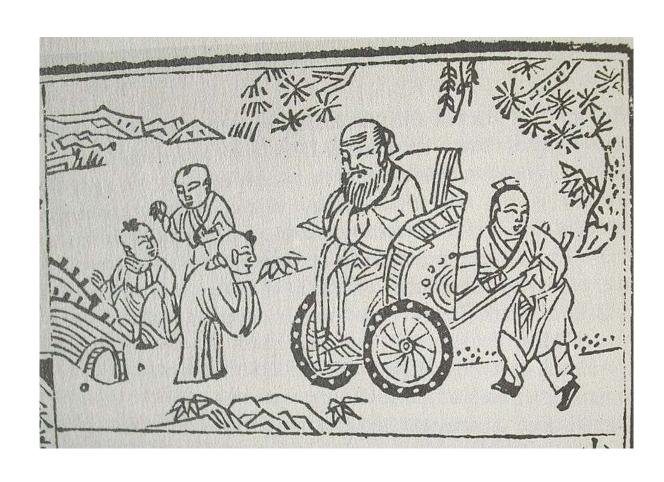

### Inscriptions of Confucius ca. 1680

### Inscriptions of Confucius ca. 1680

More attractive than modern wheelchairs – look at all those details!