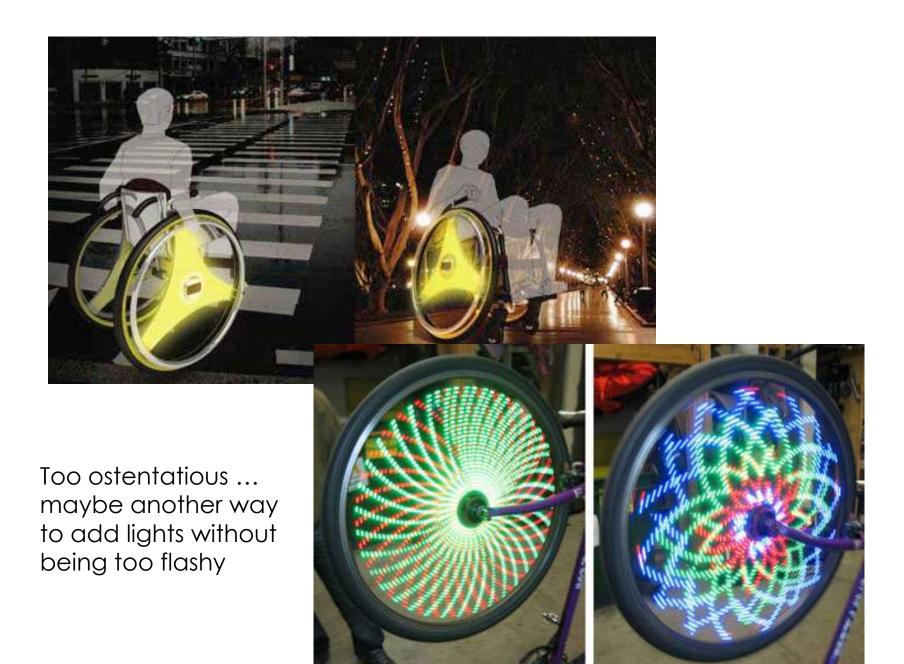

| Rain Poncho + \$49.00                                                           |               |
| THE PARTY OF THE P | ☐ Fleece poncho + \$35.00<br>☐ Winter Poncho + \$59.00                          |               |



\$145 Ali-Med Wheelchair Arm Trough



....a wheelchair Snuggie?

## What kind of "options" are these??















Side Access Seatback Wheelchair Bag

How is this accessible?

## Inspiration



## Inspiration







#### Inspiration









### **Utilize Side Space**











#### Colored Tires



#### **FUTURE WORK**

Build a functional prototype
Multiple iterations
Get feedback from users
Think about improvements to electric wheelchairs
Brainstorm more options for men

#### **FACTORS TO CONSIDER**

Affordability (total costs)

target consumers

Compactness (can it fold... traveling, storing, etc.)

#### **Short Break**