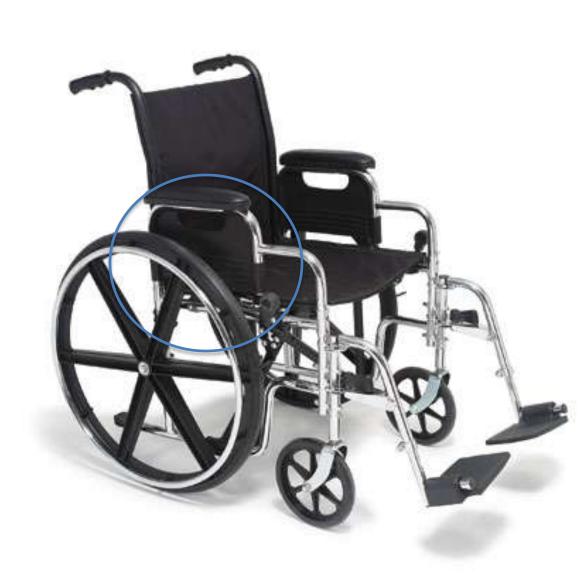

#### Veranda

"Has the look and feel of a more expensive chair with an unbeatable price."

- 2. Backrest sling upholstery
- 3. Armrest
- Seat sling upholstery– shown w/optional cushion
- 5. Swing-Away Footrest
- 6. Casters
- 7. Caster housing
- 8. Fork
- 9. Quick-release axles
- 10. Wheel locks
- 11. Handrim
- 12. Rear wheel