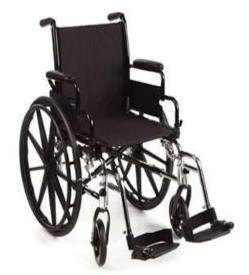

#### Veranda

"Has the look and feel of a more expensive chair with an unbeatable price."

- 2. Backrest sling upholstery
- 3. Armrest
- Seat sling upholstery– shown w/optional cushion
- 5. Swing-Away Footrest
- 6. Casters
- 7. Caster housing
- 8. Fork
- 9. Quick-release axles
- 10. Wheel locks
- 11. Handrim
- 12. Rear wheel