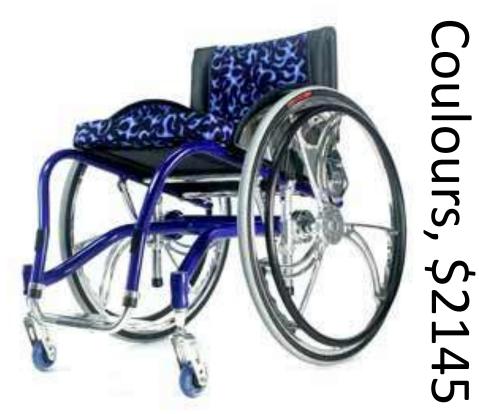

t:**

Redefine the perception of wheelchairs and wheelchair users

Create a feasible/ practical, but **attractive** design

Ensure affordability



### Lack of Advancements

1933



### **Today**



### Inscriptions of Confucius ca. 1680



### Inscriptions of Confucius ca. 1680



More attractive than modern wheelchairs – look at all those details!

#### Veranda

"Has the look and feel of a more expensive chair with an unbeatable price."





- 2. Backrest sling upholstery
- 3. Armrest
- Seat sling upholstery– shown w/optional cushion
- 5. Swing-Away Footrest
- 6. Casters
- 7. Caster housing
- 8. Fork
- 9. Quick-release axles
- 10. Wheel locks
- 11. Handrim
- 12. Rear wheel

**Breezy** 

### Tracer





# AGE of Customization















# What are the options for Wheelchair users?





#### **Customized Mobility, LLC**

- ■Mounted Game Box on back
- Mounted Cribbage board plus extra cars
- Custom wheel cover graphics on back
- ■Front wheel covers are poker chips
- Extra cool graphics just for card playing enthusiasts



### **Problems:**

- Has to be built we these features – not simple add-ons
  - → Can't change after purchase
- Over the top
- \$799





#### **INSPIRATION**







#### INSPIRATION





# What do these have in common?



# Cushions! (some much needed curvature)







Back



Seat



Front
Canvas
surrounding a
foam pad



Side
Stitching
for simple
removal
(zipper)



Back
Buttons for
easy fastening



#### Velcro





Provides cushioning for support and increased comfort (padding insert – foam, mattress material)



Available in different patterns and