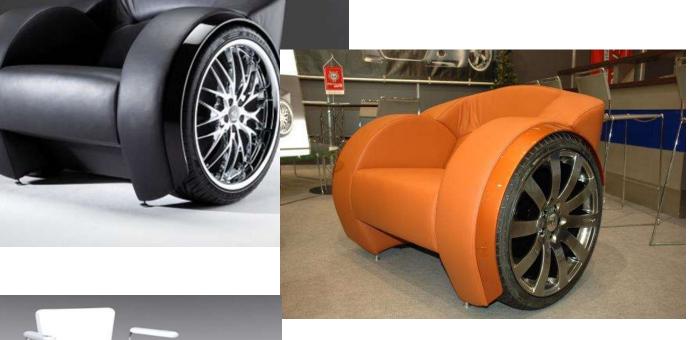

nbeatable price."





- 2. Backrest sling upholstery
- 3. Armrest
- Seat sling upholstery– shown w/optional cushion
- 5. Swing-Away Footrest
- 6. Casters
- 7. Caster housing
- 8. Fork
- 9. Quick-release axles
- 10. Wheel locks
- 11. Handrim
- 12. Rear wheel

**Breezy** 

### Tracer





# AGE of Customization















# What are the options for Wheelchair users?





#### **Customized Mobility, LLC**

- ■Mounted Game Box on back
- Mounted Cribbage board plus extra cars
- Custom wheel cover graphics on back
- ■Front wheel covers are poker chips
- Extra cool graphics just for card playing enthusiasts



### **Problems:**

- Has to be built we these features – not simple add-ons
  - → Can't change after purchase
- Over the top
- \$799





#### **INSPIRATION**







#### INSPIRATION





# What do these have in common?



# Cushions! (some much needed curvature)







Back



Seat



Front
Canvas
surrounding a
foam pad



Side
Stitching
for simple
removal
(zipper)



Back
Buttons for
easy fastening



#### Velcro





Provides cushioning for support and increased comfort (padding insert – foam, mattress material)



Available in different patterns and materials for customization









We will get you going in no time.

1-800-320-7140

Live Chat

Mon-Fri 9am-8pm • Sunday 11am-7pm EST





Everything you need to know

Customize

Reviews

Returns

reviews

Invacare Veranda Manual Wheelchair

Item #: 2398 | InvacareSKU: V18PFR

\*\*\*\*

7 reviews

Write a Review | Read Reviews

#### **Quick Overview**

- Choice of full-length fixed or desk-length removable armrests
-