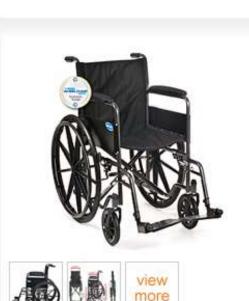

#### Veranda

"Has the look and feel of a more expensive chair with an unbeatable price."

- 2. Backrest sling upholstery
- 3. Armrest
- Seat sling upholstery– shown w/optional cushion
- 5. Swing-Away Footrest
- 6. Casters
- 7. Caster housing
- 8. Fork
- 9. Quick-release axles
- 10. Wheel locks
- 11. Handrim
- 12. Rear wheel