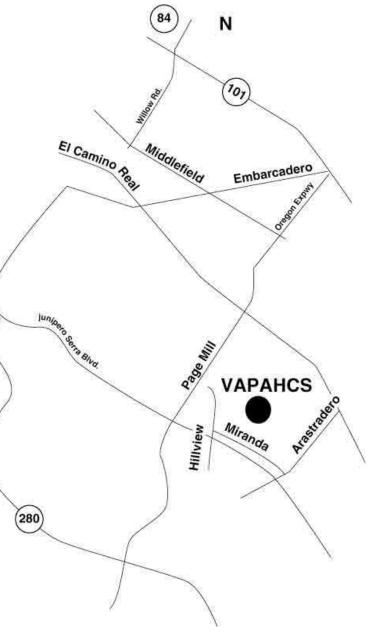

# Tuesday, March 6th

Tour of VA Palo Alto Heath Care System

Spinal Cord Injury Service
Assistive Technology Center

Take Campus Drive toward the west end of campus

Turn left onto Junipero Serra Blvd (going south)

 Past Page Mill Road, Junipero Serra turns into Foothill Expressway

Turn left at light on Hillview

Make an immediate right onto Miranda Ave.

 Road curves to the left and parallels Foothill Expressway

Turn left into VA grounds at American flag

Park in the large lot on the right

Enter north entrance of Building 7

 Make your way to Room E-111:
 E-111 is the first one on the right after entering the building

Lost or late? – call Dave at 650/892-4464