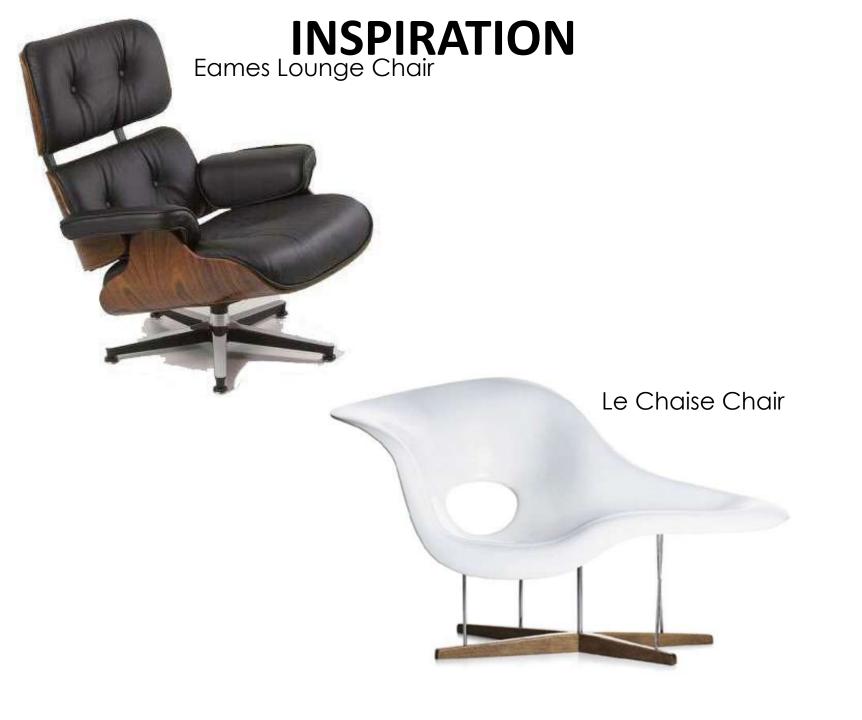

sive chair with an unbeatable price."





- 2. Backrest sling upholstery
- 3. Armrest
- Seat sling upholstery– shown w/optional cushion
- 5. Swing-Away Footrest
- 6. Casters
- 7. Caster housing
- 8. Fork
- 9. Quick-release axles
- 10. Wheel locks
- 11. Handrim
- 12. Rear wheel

**Breezy** 

### Tracer





# AGE of Customization















# What are the options for Wheelchair users?





#### **Customized Mobility, LLC**

- ■Mounted Game Box on back
- Mounted Cribbage board plus extra cars
- Custom wheel cover graphics on back
- ■Front wheel covers are poker chips
- Extra cool graphics just for card playing enthusiasts



### **Problems:**

- Has to be built we these features – not simple add-ons
  - → Can't change after purchase
- Over the top
- \$799





#### **INSPIRATION**







#### INSPIRATION





# What do these have in common?



# Cushions! (some much needed curvature)







Back



Seat



Front
Canvas
surrounding a
foam pad



Side
Stitching
for simple
removal
(zipper)



Back
Buttons for
easy fastening



#### Velcro





Provides cushioning for support and increased comfort (padding insert – foam, mattress material)



Available in different patterns and materials for customization









We will get you going in no time.

1-800-320-7140

Live Chat

Mon-Fri 9am-8pm • Sunday 11am-7pm EST





Everything you need to know

Customize

Reviews

Returns

reviews

Invacare Veranda Manual Wheelchair

Item #: 2398 | InvacareSKU: V18PFR

\*\*\*\*

7 reviews

Write a Review | Read Reviews

#### **Quick Overview**

- Choice of full-length fixed or desk-length r