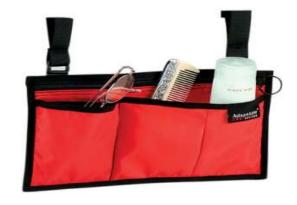

#### Configure your Invacare Veranda Manual Wheelchair Use the options below to build the product to meet your needs

Base price: \$117.00

|                                                                                                                                                                                                                                                                                                                                                                                                                                                                                                                                                                                                                                                                                                                                                                                                                                                                                                                                                                                                                                                                                                                                                                                                                                                                                                                                                                                                                                                                                                                                                                                                                                                                                                                                                                                                                                                                                                                                                                                                                                                                                                                                |                                                                                 | Learn<br>More |
|--------------------------------------------------------------------------------------------------------------------------------------------------------------------------------------------------------------------------------------------------------------------------------------------------------------------------------------------------------------------------------------------------------------------------------------------------------------------------------------------------------------------------------------------------------------------------------------------------------------------------------------------------------------------------------------------------------------------------------------------------------------------------------------------------------------------------------------------------------------------------------------------------------------------------------------------------------------------------------------------------------------------------------------------------------------------------------------------------------------------------------------------------------------------------------------------------------------------------------------------------------------------------------------------------------------------------------------------------------------------------------------------------------------------------------------------------------------------------------------------------------------------------------------------------------------------------------------------------------------------------------------------------------------------------------------------------------------------------------------------------------------------------------------------------------------------------------------------------------------------------------------------------------------------------------------------------------------------------------------------------------------------------------------------------------------------------------------------------------------------------------|---------------------------------------------------------------------------------|---------------|
|                                                                                                                                                                                                                                                                                                                                                                                                                                                                                                                                                                                                                                                                                                                                                                                                                                                                                                                                                                                                                                                                                                                                                                                                                                                                                                                                                                                                                                                                                                                                                                                                                                                                                                                                                                                                                                                                                                                                                                                                                                                                                                                                | # 18" x 16" (standard)                                                          |               |
|                                                                                                                                                                                                                                                                                                                                                                                                                                                                                                                                                                                                                                                                                                                                                                                                                                                                                                                                                                                                                                                                                                                                                                                                                                                                                                                                                                                                                                                                                                                                                                                                                                                                                                                                                                                                                                                                                                                                                                                                                                                                                                                                | 16" x 16" (narrow) + \$15.00<br>Unavailable Due to the Armests selected         |               |
|                                                                                                                                                                                                                                                                                                                                                                                                                                                                                                                                                                                                                                                                                                                                                                                                                                                                                                                                                                                                                                                                                                                                                                                                                                                                                                                                                                                                                                                                                                                                                                                                                                                                                                                                                                                                                                                                                                                                                                                                                                                                                                                                | 20" x 16" (Wide) + \$15.00<br>temporarily Out of Stock - Available - 03/15/2012 |               |
| Armrests                                                                                                                                                                                                                                                                                                                                                                                                                                                                                                                                                                                                                                                                                                                                                                                                                                                                                                                                                                                                                                                                                                                                                                                                                                                                                                                                                                                                                                                                                                                                                                                                                                                                                                                                                                                                                                                                                                                                                                                                                                                                                                                       |                                                                                 | Learn         |
|                                                                                                                                                                                                                                                                                                                                                                                                                                                                                                                                                                                                                                                                                                                                                                                                                                                                                                                                                                                                                                                                                                                                                                                                                                                                                                                                                                                                                                                                                                                                                                                                                                                                                                                                                                                                                                                                                                                                                                                                                                                                                                                                | Full-length, Fixed Armrests                                                     |               |
|                                                                                                                                                                                                                                                                                                                                                                                                                                                                                                                                                                                                                                                                                                                                                                                                                                                                                                                                                                                                                                                                                                                                                                                                                                                                                                                                                                                                                                                                                                                                                                                                                                                                                                                                                                                                                                                                                                                                                                                                                                                                                                                                | Desk-length, Removable Armrests + \$20.00                                       |               |
| Footrests                                                                                                                                                                                                                                                                                                                                                                                                                                                                                                                                                                                                                                                                                                                                                                                                                                                                                                                                                                                                                                                                                                                                                                                                                                                                                                                                                                                                                                                                                                                                                                                                                                                                                                                                                                                                                                                                                                                                                                                                                                                                                                                      |                                                                                 | Learn<br>More |
| N                                                                                                                                                                                                                                                                                                                                                                                                                                                                                                                                                                                                                                                                                                                                                                                                                                                                                                                                                                                                                                                                                                                                                                                                                                                                                                                                                                                                                                                                                                                                                                                                                                                                                                                                                                                                                                                                                                                                                                                                                                                                                                                              | * Swingaway (Standard)                                                          |               |
|                                                                                                                                                                                                                                                                                                                                                                                                                                                                                                                                                                                                                                                                                                                                                                                                                                                                                                                                                                                                                                                                                                                                                                                                                                                                                                                                                                                                                                                                                                                                                                                                                                                                                                                                                                                                                                                                                                                                                                                                                                                                                                                                | Elevating Legrests + \$35.00                                                    |               |
| Wheelchair C                                                                                                                                                                                                                                                                                                                                                                                                                                                                                                                                                                                                                                                                                                                                                                                                                                                                                                                                                                                                                                                                                                                                                                                                                                                                                                                                                                                                                                                                                                                                                                                                                                                                                                                                                                                                                                                                                                                                                                                                                                                                                                                   | Sushion                                                                         |               |
|                                                                                                                                                                                                                                                                                                                                                                                                                                                                                                                                                                                                                                                                                                                                                                                                                                                                                                                                                                                                                                                                                                                                                                                                                                                                                                                                                                                                                                                                                                                                                                                                                                                                                                                                                                                                                                                                                                                                                                                                                                                                                                                                | ☐ Total chair cushion + \$49.00                                                 |               |
|                                                                                                                                                                                                                                                                                                                                                                                                                                                                                                                                                                                                                                                                                                                                                                                                                                                                                                                                                                                                                                                                                                                                                                                                                                                                                                                                                                                                                                                                                                                                                                                                                                                                                                                                                                                                                                                                                                                                                                                                                                                                                                                                | Non-slip Waterproof Gel Cushion + \$39.00                                       |               |
| 172                                                                                                                                                                                                                                                                                                                                                                                                                                                                                                                                                                                                                                                                                                                                                                                                                                                                                                                                                                                                                                                                                                                                                                                                                                                                                                                                                                                                                                                                                                                                                                                                                                                                                                                                                                                                                                                                                                                                                                                                                                                                                                                            | Tempur-Pedic ViscoRide Cushion + \$124.00                                       |               |
|                                                                                                                                                                                                                                                                                                                                                                                                                                                                                                                                                                                                                                                                                                                                                                                                                                                                                                                                                                                                                                                                                                                                                                                                                                                                                                                                                                                                                                                                                                                                                                                                                                                                                                                                                                                                                                                                                                                                                                                                                                                                                                                                | Memory Foam Back Cushion + \$69.00                                              |               |
| Wheelchair A                                                                                                                                                                                                                                                                                                                                                                                                                                                                                                                                                                                                                                                                                                                                                                                                                                                                                                                                                                                                                                                                                                                                                                                                                                                                                                                                                                                                                                                                                                                                                                                                                                                                                                                                                                                                                                                                                                                                                                                                                                                                                                                   | Accessories                                                                     |               |
| (A)                                                                                                                                                                                                                                                                                                                                                                                                                                                                                                                                                                                                                                                                                                                                                                                                                                                                                                                                                                                                                                                                                                                                                                                                                                                                                                                                                                                                                                                                                                                                                                                                                                                                                                                                                                                                                                                                                                                                                                                                                                                                                                                            | Wheelchair cup and bottle holder + \$25.00                                      |               |
|                                                                                                                                                                                                                                                                                                                                                                                                                                                                                                                                                                                                                                                                                                                                                                                                                                                                                                                                                                                                                                                                                                                                                                                                                                                                                                                                                                                                                                                                                                                                                                                                                                                                                                                                                                                                                                                                                                                                                                                                                                                                                                                                | Liquid Caddy Drink Holder + \$20.99                                             |               |
| Bags                                                                                                                                                                                                                                                                                                                                                                                                                                                                                                                                                                                                                                                                                                                                                                                                                                                                                                                                                                                                                                                                                                                                                                                                                                                                                                                                                                                                                                                                                                                                                                                                                                                                                                                                                                                                                                                                                                                                                                                                                                                                                                                           |                                                                                 |               |
|                                                                                                                                                                                                                                                                                                                                                                                                                                                                                                                                                                                                                                                                                                                                                                                                                                                                                                                                                                                                                                                                                                                                                                                                                                                                                                                                                                                                                                                                                                                                                                                                                                                                                                                                                                                                                                                                                                                                                                                                                                                                                                                                | Reflective mobility tote bag + \$30.00                                          |               |
|                                                                                                                                                                                                                                                                                                                                                                                                                                                                                                                                                                                                                                                                                                                                                                                                                                                                                                                                                                                                                                                                                                                                                                                                                                                                                                                                                                                                                                                                                                                                                                                                                                                                                                                                                                                                                                                                                                                                                                                                                                                                                                                                | Armrest Pocket + \$29.95                                                        |               |
| Wheelchair F                                                                                                                                                                                                                                                                                                                                                                                                                                                                                                                                                                                                                                                                                                                                                                                                                                                                                                                                                                                                                                                                                                                                                                                                                                                                                                                                                                                                                                                                                                                                                                                                                                                                                                                                                                                                                                                                                                                                                                                                                                                                                                                   | Ponchos                                                                         |               |
| 44                                                                                                                                                                                                                                                                                                                                                                                                                                                                                                                                                                                                                                                                                                                                                                                                                                                                                                                                                                                                                                                                                                                                                                                                                                                                                                                                                                                                                                                                                                                                                                                                                                                                                                                                                                                                                                                                                                                                                                                                                                                                                                                             | Rain Poncho + \$49.00                                                           |               |
| THE PARTY OF THE P | ☐ Fleece poncho + \$35.00<br>☐ Winter Poncho + \$59.00                          |               |