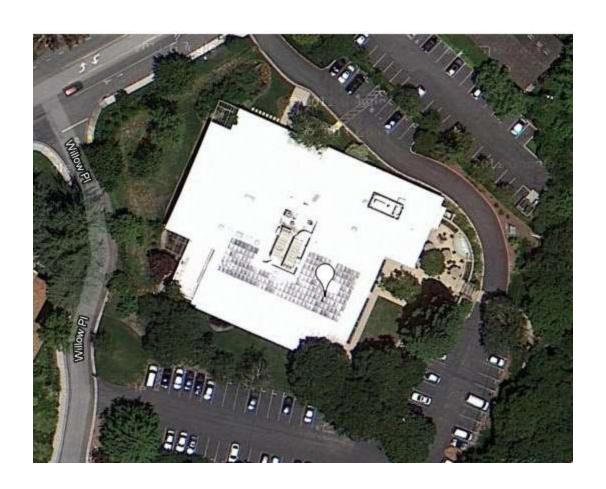

# Tuesday, March 6th

Tour of VA Palo Alto Heath Care System

Spinal Cord Injury Service
Assistive Technology Center

Take Campus Drive toward the west end of campus

Turn left onto Junipero Serra Blvd (going south)

 Past Page Mill Road, Junipero Serra turns into Foothill Expressway

Turn left at light on Hillview

Make an immediate right onto Miranda Ave.

 Road curves to the left and parallels Foothill Expressway

Turn left into VA grounds at American flag

Park in the large lot on the right

Enter north entrance of Building 7

 Make your way to Room E-111:
 E-111 is the first one on the right after entering the building

Lost or late? – call Dave at 650/892-4464