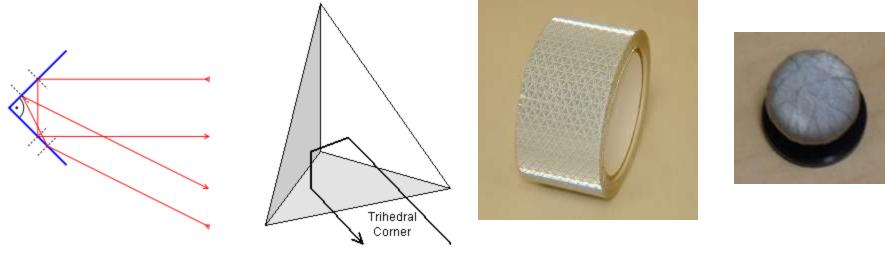

### Corner Reflector

A **corner reflector** is a retroreflector consisting of three mutually perpendicular, intersecting flat surfaces, which reflects waves back directly towards the source.