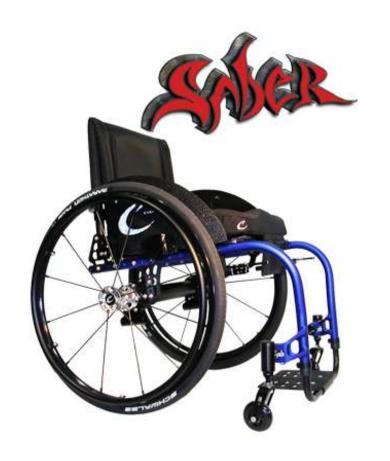

ect:**

Redefine the perception of wheelchairs and wheelchair users

Create a feasible/ practical, but **attractive** design

Ensure affordability



### Lack of Advancements

1933



### **Today**



### Inscriptions of Confucius ca. 1680



### Inscriptions of Confucius ca. 1680



More attractive than modern wheelchairs – look at all those details!

#### Veranda

"Has the look and feel of a more expensive chair with an unbeatable price."





- 2. Backrest sling upholstery
- 3. Armrest
- Seat sling upholstery– shown w/optional cushion
- 5. Swing-Away Footrest
- 6. Casters
- 7. Caster housing
- 8. Fork
- 9. Quick-release axles
- 10. Wheel locks
- 11. Handrim
- 12. Rear wheel

**Breezy** 

### Tracer





# AGE of Customization















# What are the options for Wheelchair users?





#### **Customized Mobility, LLC**

- ■Mounted Game Box on back
- Mounted Cribbage board plus extra cars
- Custom wheel cover graphics on back
- ■Front wheel covers are poker chips
- Extra cool graphics just for card playing enthusiasts



### **Problems:**

- Has to be built we these features – not simple add-ons
  - → Can't change after purchase
- Over the top
- \$799





#### **INSPIRATION**







#### INSPIRATION





# What do these have in common?



# Cushions! (some much needed curvature)







Back



Seat



Front
Canvas
surrounding a
foam pad



Side
Stitching
for simple
removal
(zipper)



Back
Buttons for
easy fastening



#### Velcro





Provides cushioning for support and increased comfort (padding insert – foam, mattress material)



Available in different patterns a