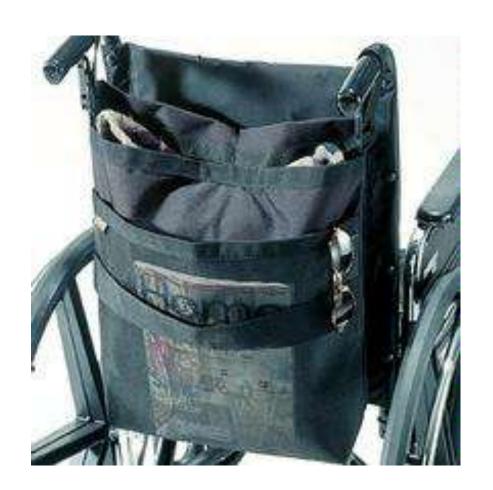

## What kind of "options" are these??

Side Access Seatback Wheelchair Bag

How is this accessible?