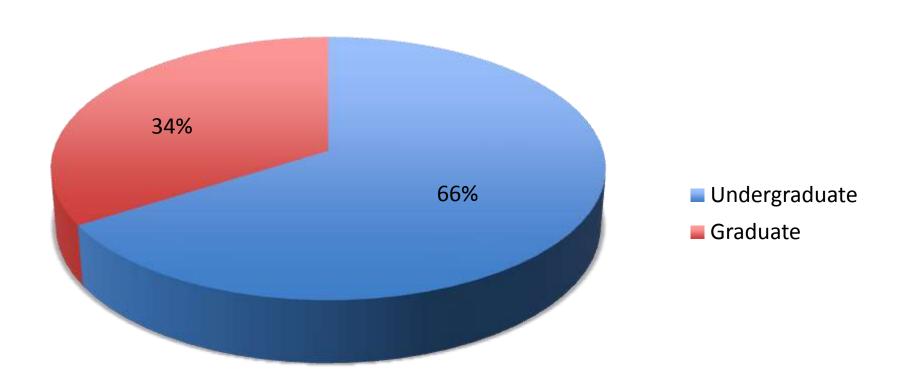

#### Office of Accessible Education 2011 - 2012 Graduate to Undergraduate Percentage