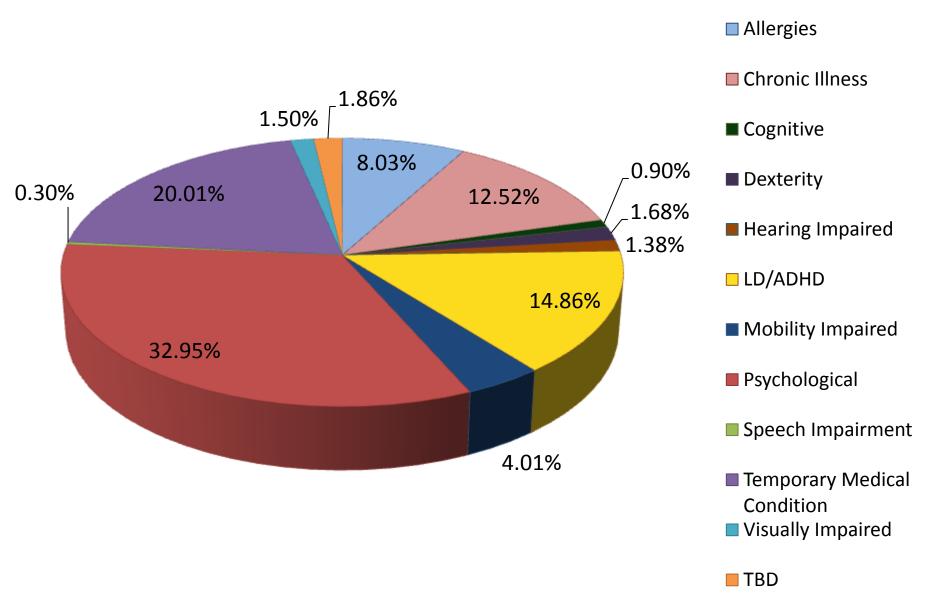

### Office of Accessible Education Percentages of Students Registered by Category