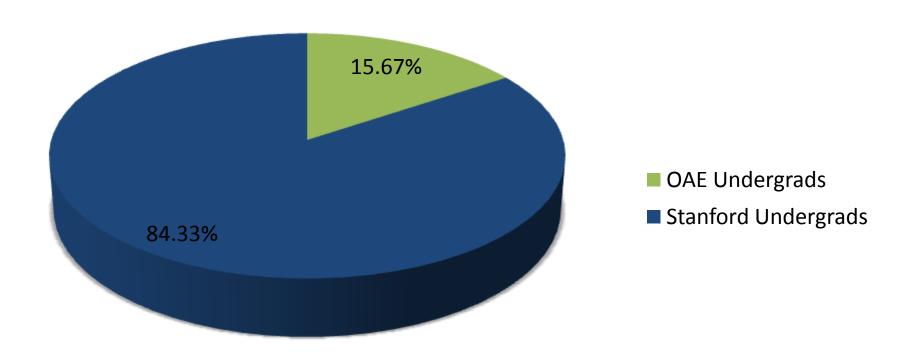

## Office of Accessible Education OAE Undergraduate Population to Stanford Undergraduate Population