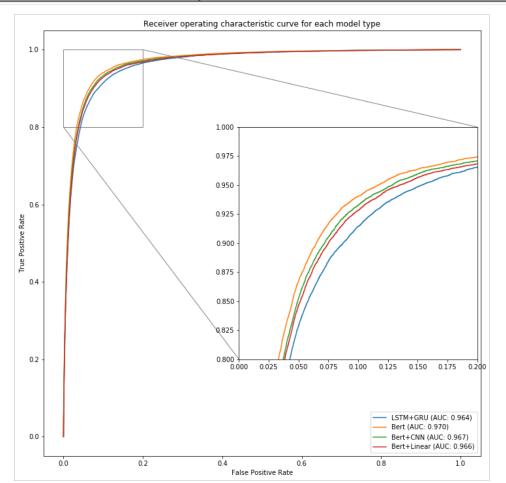

## Results & Outputs

| Model Type    | Accuracy | Precision | Recall | F1 Score |
|---------------|----------|-----------|--------|----------|
| LSTM + GRU    | 0.956    | 0.635     | 0.709  | 0.670    |
| BERT          | 0.959    | 0.645     | 0.765  | 0.700    |
| BERT + CNN    | 0.958    | 0.639     | 0.742  | 0.687    |
| BERT + Linear | 0.956    | 0.625     | 0.749  | 0.681    |

ROC Curve

| Question text                                                                                                                            | Tg | LSTM | BERT |
|------------------------------------------------------------------------------------------------------------------------------------------|----|------|------|
| why mustangs get all the hate?                                                                                                           | 0  | 1    | 0    |
| why do the wealthy have trophy wives or mistresses who only love their money?                                                            |    | 1    | 0    |
| are most teachers narcissists?                                                                                                           | 0  | 1    | 0    |
| do indian chosen representatives do not<br>know how to cast a valid vote and value<br>of that?                                           |    | 0    | 1    |
| when did america fall behind and how long before they can admit it to themselves?                                                        | 0  | 0    | 1    |
| once you realized quora is a stage that attracts narcisssists,,did things seem to make more sense to you?                                |    | 0    | 1    |
| why do not you die of shame mr .,nitin kamath,( zerodha ),?                                                                              | 1  | 1    | 0    |
| why do not gun control advocates think of the non,-,urban communities?                                                                   | 1  | 1    | 0    |
| why is it necessary to assasinate a us president when they stay in office only a few years ?,cannot the opponents just wait them out ?   | 1  | 1    | 0    |
| is there any law in india which is incongruent with the attitudes of most indians?                                                       | 1  | 0    | 1    |
| should all people in brazil talk to all people in italy?                                                                                 | 1  | 0    | 1    |
| what would trump do if he was sent to the naughty corner in the oval office?,how long would it take him to realise there are no corners? | 1  | 0    | 1    |

### Conclusion & Discussion

- BERT performs better than LSTM+GRU
- Likely because fewer parameters => less propensity to overfit on noisy dataset
- BERT variations perform worse; possibly redundant parameters complicating the model
- Noise in the dataset is a huge problem! Many BERT predictions falsely marked "incorrect"