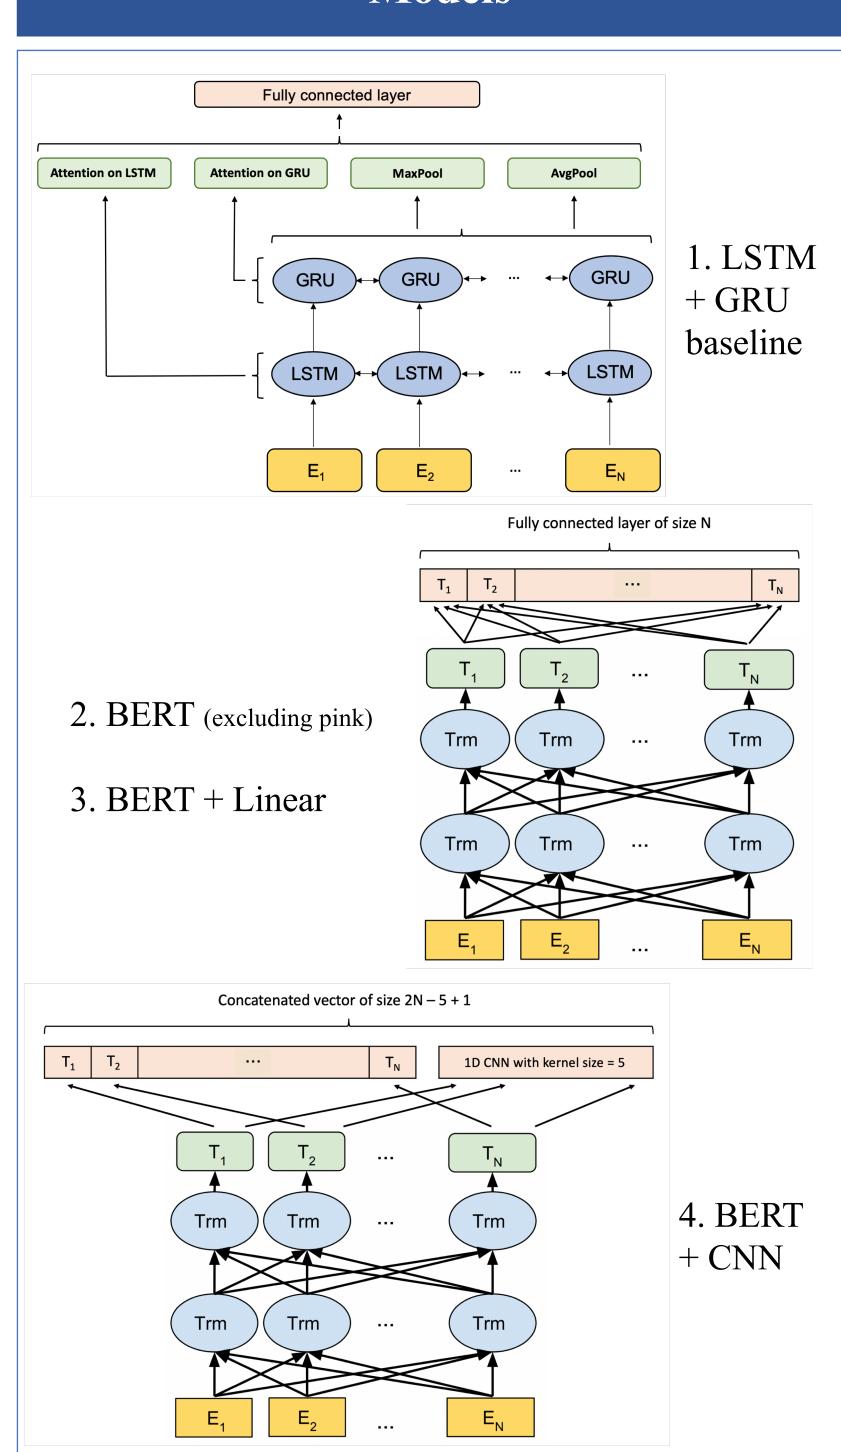

#### Models

### Background & Problem

- Flagging "insincere" questions is an ongoing challenge for online forums
- Insincere = non-neutral tone, disparaging, false assumptions, ...
- Difficult—words like "bad", "worthless" can be used genuinely!
- Flag input question as sincere or not
- Dataset provided by Quora + Kaggle
- Compare LSTM+GRU baseline to BERT, BERT+CNN, and BERT+Linear