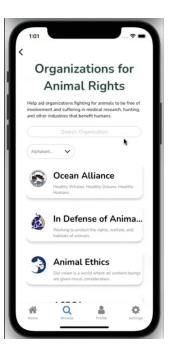

IGNER/DEVELOPER



DESIGNER/DEVELOPER

How do I best support an organization?

How do I best support an organization?

How do I budget to donate?

How do I best support an organization?

How do I budget to donate?

#### **Problem**

From **finding where to donate**, to which charities are **most in need**, giving is filled with **pitfalls** for the average donor.

# Charity : Navigator











# Solution

#### **Mission Statement**

Our mission is to help donors donate easily and effectively to the causes they care about and track their donations over time.

#### **Our Solution**







#### **Video**



03

#### Design Evolution

#### Low-fi & Med-fi Prototype

Hi-fi Prototype CS147

Hi-fi Prototype CS194H V1





Low-fi Prototype

Hi-fi Prototype CS147

Hi-fi Prototype CS194H V1









Low-fi Prototype

Hi-fi Prototype CS147

Hi-fi Prototype CS194H V1









Low-fi Prototype

Hi-fi Prototype CS147

Hi-fi Prototype CS194H V1









# 04 Solution Details

#### **Browse Causes**

Simple Task



#### Donate

Moderate Task



### Tax Forms Complex Task



## 05 **Implementation**

#### **Tools**







er Expo Go Mobile App





Realtime Database and Firebase Analytics

#### **Future Implementation**

#### Missing

Editable tax form PDF

#### **Future Additions**

- PayPal Implementation
- Organizations as users



Education



Education



Recurring Payments



Education



Recurring Payments



Financial Stability



#### TheGivingTree 🞾

Make your donations go further

https://web.stanford.edu/class/cs194h/projects/TheGivingTree /