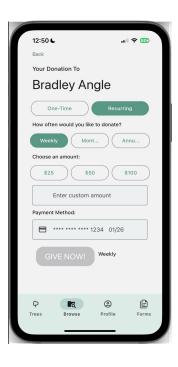

ow do I best support an organization?

How do I budget to donate?

#### **Problem**

From **finding where to donate**, to which charities are **most in need**, giving is filled with **pitfalls** for the average donor.

# Charity : Navigator











# Solution

#### **Mission Statement**

Our mission is to help donors donate easily and effectively to the causes they care about and track their donations over time.

#### **Our Solution**







#### **Video**



03

#### Design Evolution

#### Low-fi & Med-fi Prototype

Hi-fi Prototype CS147

Hi-fi Prototype CS194H V1





Low-fi Prototype

Hi-fi Prototype CS147

Hi-fi Prototype CS194H V1









Low-fi Prototype

Hi-fi Prototype CS147

Hi-fi Prototype CS194H V1









Low-fi Prototype

Hi-fi Prototype CS147

Hi-fi Prototype CS194H V1









# 04 Solution Details

#### **Browse Causes**

Simple Task



#### Donate

Moderate Task



### Tax Forms Complex Task



## 05 **Implementation**

#### **Tools**







er Expo Go Mobile App





Realtime Database and Firebase Analytics

#### **Future Implementation**

#### Missing

Editable tax form PDF

#### **Future Additions**

- PayPal Implementation
- Organizations as users



Education



Education



Recurring Payments



Education



Recurring Payments



Financial Stability



#### TheGivingTree 🞾

Make your donations go further

https://web.stanford.edu/class/cs194h/projects/TheGivingTree /