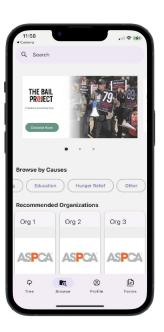

on?

How do I best support an organization?

How do I budget to donate?

How do I best support an organization?

How do I budget to donate?

#### **Problem**

From **finding where to donate**, to which charities are **most in need**, giving is filled with **pitfalls** for the average donor.

# Charity : Navigator











# Solution

#### **Mission Statement**

Our mission is to help donors donate easily and effectively to the causes they care about and track their donations over time.

#### **Our Solution**







#### **Video**



03

#### Design Evolution

#### Low-fi & Med-fi Prototype

Hi-fi Prototype CS147

Hi-fi Prototype CS194H V1





Low-fi Prototype

Hi-fi Prototype CS147

Hi-fi Prototype CS194H V1









Low-fi Prototype

Hi-fi Prototype CS147

Hi-fi Prototype CS194H V1









Low-fi Prototype

Hi-fi Prototype CS147

Hi-fi Prototype CS194H V1









# 04 Solution Details

#### **Browse Causes**

Simple Task



#### Donate

Moderate Task



### Tax Forms Complex Task



## 05 **Implementation**

#### **Tools**







er Expo Go Mobile App





Realtime Database and Firebase Analytics

#### **Future Implementation**

#### Missing

Editable tax form PDF

#### **Future Additions**

- PayPal Implementation
- Organizations as users



Education



Education



Recurring Payments



Education



Recurring Payments



Financial Stability



#### TheGivingTree 🞾

Make your donations go further

https://web.stanford.edu/class/cs194h/projects/TheGivingTree /