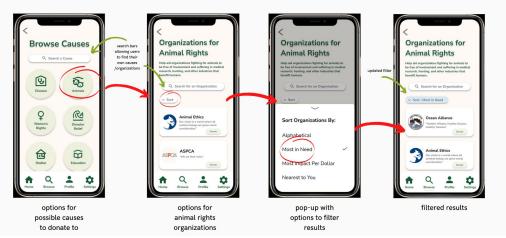

EVELOPER



**Britney Tran** DESIGNER/DEVELOPER



**Kayla Patterson** DESIGNER/DEVELOPER



DESIGNER/DEVELOPER

How do I best support an organization?

How do I best support an organization?

How do I budget to donate?

How do I best support an organization?

How do I budget to donate?

#### **Problem**

From **finding where to donate**, to which charities are **most in need**, giving is filled with **pitfalls** for the average donor.

# Charity : Navigator











# Solution

#### **Mission Statement**

Our mission is to help donors donate easily and effectively to the causes they care about and track their donations over time.

#### **Our Solution**







#### **Video**



03

#### Design Evolution

#### Low-fi & Med-fi Prototype

Hi-fi Prototype CS147

Hi-fi Prototype CS194H V1





Low-fi Prototype

Hi-fi Prototype CS147

Hi-fi Prototype CS194H V1









Low-fi Prototype

Hi-fi Prototype CS147

Hi-fi Prototype CS194H V1









Low-fi Prototype

Hi-fi Prototype CS147

Hi-fi Prototype CS194H V1









# 04 Solution Details

#### **Browse Causes**

Simple Task



#### Donate

Moderate Task



### Tax Forms Complex Task



## 05 **Implementation**

#### **Tools**







er Expo Go Mobile App





Realtime Database and Firebase Analytics

#### **Future Implementation**

#### Missing

Editable tax form PDF

#### **Future Additions**

- PayPal Implementation
- Organizations as users



Education



Education



Recurring Payments



Education



Recurring Payments



Financial Stability



#### TheGivingTree 🞾

Make your donations go further

https://web.stanford.ed