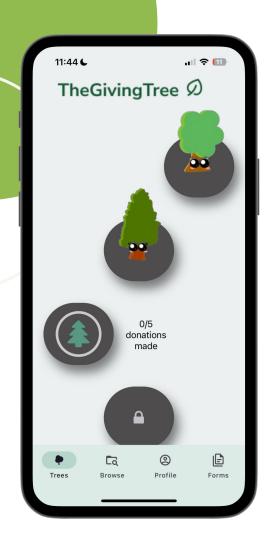

Low-fi & Med-fi Prototype

Hi-fi Prototype CS147

Hi-fi Prototype CS194H V1





Low-fi Prototype

Hi-fi Prototype CS147

Hi-fi Prototype CS194H V1









Low-fi Prototype

Hi-fi Prototype CS147

Hi-fi Prototype CS194H V1









Low-fi Prototype

Hi-fi Prototype CS147

Hi-fi Prototype CS194H V1









# 04 Solution Details

#### **Browse Causes**

Simple Task



#### Donate

Moderate Task



### Tax Forms Complex Task



## 05 **Implementation**

#### **Tools**







er Expo Go Mobile App





Realtime Database and Firebase Analytics

#### **Future Implementation**

#### Missing

Editable tax form PDF

#### **Future Additions**

- PayPal Implementation
- Organizations as users



Education



Education



Recurring Payments



Education



Recurring Payments



Financial Stability



#### TheGivingTree 🞾

Make your donations go further

https://web.stanford.edu/class/cs194h/projects/TheGivingTree /