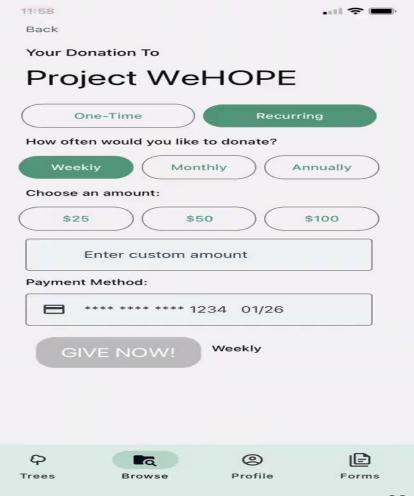

g where to donate**, to which charities are **most in need**, giving is filled with **pitfalls** for the average donor.

# Charity : Navigator











# Solution

#### **Mission Statement**

Our mission is to help donors donate easily and effectively to the causes they care about and track their donations over time.

#### **Our Solution**







#### **Video**



03

#### Design Evolution

#### Low-fi & Med-fi Prototype

Hi-fi Prototype CS147

Hi-fi Prototype CS194H V1





Low-fi Prototype

Hi-fi Prototype CS147

Hi-fi Prototype CS194H V1









Low-fi Prototype

Hi-fi Prototype CS147

Hi-fi Prototype CS194H V1









Low-fi Prototype

Hi-fi Prototype CS147

Hi-fi Prototype CS194H V1









# 04 Solution Details

#### **Browse Causes**

Simple Task



#### Donate

Moderate Task



### Tax Forms Complex Task



## 05 **Implementation**

#### **Tools**







er Expo Go Mobile App





Realtime Database and Firebase Analytics

#### **Future Implementation**

#### Missing

Editable tax form PDF

#### **Future Additions**

- PayPal Implementation
- Organizations as users



Education



Education



Recurring Payments



Education



Recurring Payments



Financial Stability



#### TheGivingTree 🞾

Make your donations go further

https://web.stanford.edu/class/cs194h/projects/TheGivingTree /