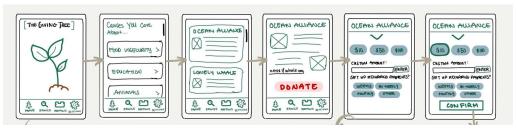

#### Design Evolution

#### Low-fi & Med-fi Prototype

Hi-fi Prototype CS147

Hi-fi Prototype CS194H V1

Low-fi Prototype

Hi-fi Prototype CS147

Hi-fi Prototype CS194H V1

Low-fi Prototype

Hi-fi Prototype CS147

Hi-fi Prototype CS194H V1

Low-fi Prototype

Hi-fi Prototype CS147

Hi-fi Prototype CS194H V1