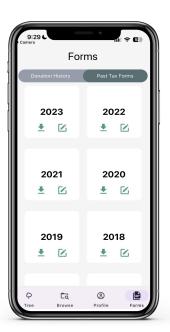

How do I best support an organization?

How do I budget to donate?

How do I best support an organization?

How do I budget to donate?

#### **Problem**

From **finding where to donate**, to which charities are **most in need**, giving is filled with **pitfalls** for the average donor.

# Charity : Navigator











# Solution

#### **Mission Statement**

Our mission is to help donors donate easily and effectively to the causes they care about and track their donations over time.

#### **Our Solution**







#### **Video**



03

#### Design Evolution

#### Low-fi & Med-fi Prototype

Hi-fi Prototype CS147

Hi-fi Prototype CS194H V1





Low-fi Prototype

Hi-fi Prototype CS147

Hi-fi Prototype CS194H V1









Low-fi Prototype

Hi-fi Prototype CS147

Hi-fi Prototype CS194H V1









Low-fi Prototype

Hi-fi Prototype CS147

Hi-fi Prototype CS194H V1









# 04 Solution Details

#### **Browse Causes**

Simple Task



#### Donate

Moderate Task



### Tax Forms Complex Task



## 05 **Implementation**

#### **Tools**







er Expo Go Mobile App





Realtime Database and Firebase Analytics

#### **Future Implementation**

#### Missing

Editable tax form PDF

#### **Future Additions**

- PayPal Implementation
- Organizations as users



Education



Education



Recurring Payments



Education



Recurring Payments



Financial Stability



#### TheGivingTree 🞾

Make your donations go further

https://web.stanford.edu/class/cs194h/projects/TheGivingTree /