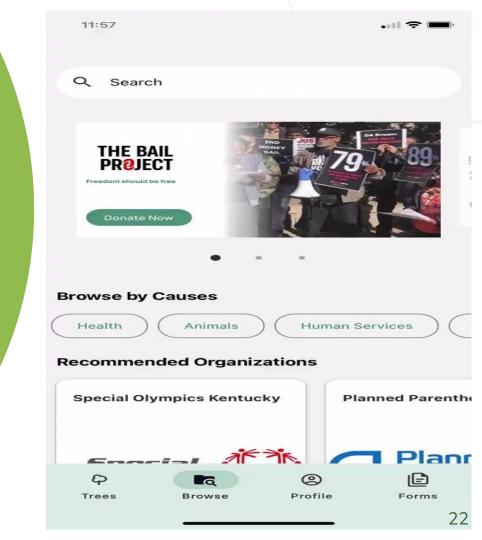

### **Problem**

From **finding where to donate**, to which charities are **most in need**, giving is filled with **pitfalls** for the average donor.

# Charity : Navigator











# Solution

#### **Mission Statement**

Our mission is to help donors donate easily and effectively to the causes they care about and track their donations over time.

#### **Our Solution**







#### **Video**



03

#### Design Evolution

#### Low-fi & Med-fi Prototype

Hi-fi Prototype CS147

Hi-fi Prototype CS194H V1





Low-fi Prototype

Hi-fi Prototype CS147

Hi-fi Prototype CS194H V1









Low-fi Prototype

Hi-fi Prototype CS147

Hi-fi Prototype CS194H V1









Low-fi Prototype

Hi-fi Prototype CS147

Hi-fi Prototype CS194H V1









# 04 Solution Details

#### **Browse Causes**

Simple Task



#### Donate

Moderate Task



### Tax Forms Complex Task



## 05 **Implementation**

#### **Tools**







er Expo Go Mobile App





Realtime Database and Firebase Analytics

#### **Future Implementation**

#### Missing

Editable tax form PDF

#### **Future Additions**

- PayPal Implementation
- Organizations as users



Education



Education



Recurring Payments



Education



Recurring Payments



Financial Stability



#### TheGivingTree 🞾

Make your donations go further

https://web.stanford.edu/class/cs194h/projects/TheGivingTree /