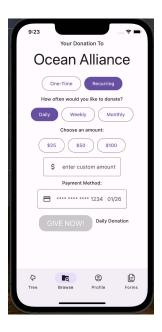

tion?

How do I best support an organization?

How do I budget to donate?

How do I best support an organization?

How do I budget to donate?

#### **Problem**

From **finding where to donate**, to which charities are **most in need**, giving is filled with **pitfalls** for the average donor.

# Charity : Navigator











# Solution

#### **Mission Statement**

Our mission is to help donors donate easily and effectively to the causes they care about and track their donations over time.

#### **Our Solution**







#### **Video**



03

#### Design Evolution

#### Low-fi & Med-fi Prototype

Hi-fi Prototype CS147

Hi-fi Prototype CS194H V1





Low-fi Prototype

Hi-fi Prototype CS147

Hi-fi Prototype CS194H V1









Low-fi Prototype

Hi-fi Prototype CS147

Hi-fi Prototype CS194H V1









Low-fi Prototype

Hi-fi Prototype CS147

Hi-fi Prototype CS194H V1









# 04 Solution Details

#### **Browse Causes**

Simple Task



#### Donate

Moderate Task



### Tax Forms Complex Task



## 05 **Implementation**

#### **Tools**







er Expo Go Mobile App





Realtime Database and Firebase Analytics

#### **Future Implementation**

#### Missing

Editable tax form PDF

#### **Future Additions**

- PayPal Implementation
- Organizations as users



Education



Education



Recurring Payments



Education



Recurring Payments



Financial Stability



#### TheGivingTree 🞾

Make your donations go further

https://web.stanford.edu/class/cs194h/projects/TheGivingTree /