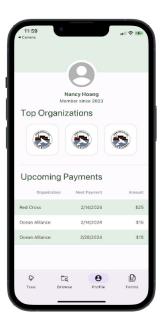

?

How do I best support an organization?

How do I budget to donate?

How do I best support an organization?

How do I budget to donate?

#### **Problem**

From **finding where to donate**, to which charities are **most in need**, giving is filled with **pitfalls** for the average donor.

# Charity : Navigator











# Solution

#### **Mission Statement**

Our mission is to help donors donate easily and effectively to the causes they care about and track their donations over time.

#### **Our Solution**







#### **Video**



03

#### Design Evolution

#### Low-fi & Med-fi Prototype

Hi-fi Prototype CS147

Hi-fi Prototype CS194H V1





Low-fi Prototype

Hi-fi Prototype CS147

Hi-fi Prototype CS194H V1









Low-fi Prototype

Hi-fi Prototype CS147

Hi-fi Prototype CS194H V1









Low-fi Prototype

Hi-fi Prototype CS147

Hi-fi Prototype CS194H V1









# 04 Solution Details

#### **Browse Causes**

Simple Task



#### Donate

Moderate Task



### Tax Forms Complex Task



## 05 **Implementation**

#### **Tools**







er Expo Go Mobile App





Realtime Database and Firebase Analytics

#### **Future Implementation**

#### Missing

Editable tax form PDF

#### **Future Additions**

- PayPal Implementation
- Organizations as users



Education



Education



Recurring Payments



Education



Recurring Payments



Financial Stability



#### TheGivingTree 🞾

Make your donations go further

https://web.stanford.edu/class/cs194h/projects/TheGivingTree /