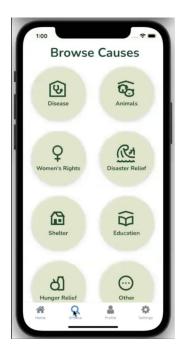

ESIGNER/DEVELOPER



DESIGNER/DEVELOPER

How do I best support an organization?

How do I best support an organization?

How do I budget to donate?

How do I best support an organization?

How do I budget to donate?

#### **Problem**

From **finding where to donate**, to which charities are **most in need**, giving is filled with **pitfalls** for the average donor.

# Charity : Navigator











# Solution

#### **Mission Statement**

Our mission is to help donors donate easily and effectively to the causes they care about and track their donations over time.

#### **Our Solution**







#### **Video**



03

#### Design Evolution

#### Low-fi & Med-fi Prototype

Hi-fi Prototype CS147

Hi-fi Prototype CS194H V1





Low-fi Prototype

Hi-fi Prototype CS147

Hi-fi Prototype CS194H V1









Low-fi Prototype

Hi-fi Prototype CS147

Hi-fi Prototype CS194H V1









Low-fi Prototype

Hi-fi Prototype CS147

Hi-fi Prototype CS194H V1









# 04 Solution Details

#### **Browse Causes**

Simple Task



#### Donate

Moderate Task



### Tax Forms Complex Task



## 05 **Implementation**

#### **Tools**







er Expo Go Mobile App





Realtime Database and Firebase Analytics

#### **Future Implementation**

#### Missing

Editable tax form PDF

#### **Future Additions**

- PayPal Implementation
- Organizations as users



Education



Education



Recurring Payments



Education



Recurring Payments



Financial Stability



#### TheGivingTree 🞾

Make your donations go further

https://web.stanford.edu/class/cs194h/projects/TheGivingTree /