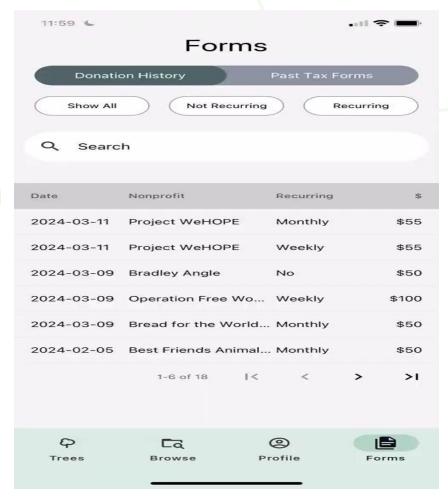

charities are **most in need**, giving is filled with **pitfalls** for the average donor.

# Charity : Navigator











# Solution

#### **Mission Statement**

Our mission is to help donors donate easily and effectively to the causes they care about and track their donations over time.

#### **Our Solution**







#### **Video**



03

#### Design Evolution

#### Low-fi & Med-fi Prototype

Hi-fi Prototype CS147

Hi-fi Prototype CS194H V1





Low-fi Prototype

Hi-fi Prototype CS147

Hi-fi Prototype CS194H V1









Low-fi Prototype

Hi-fi Prototype CS147

Hi-fi Prototype CS194H V1









Low-fi Prototype

Hi-fi Prototype CS147

Hi-fi Prototype CS194H V1









# 04 Solution Details

#### **Browse Causes**

Simple Task



#### Donate

Moderate Task



### Tax Forms Complex Task



## 05 **Implementation**

#### **Tools**







er Expo Go Mobile App





Realtime Database and Firebase Analytics

#### **Future Implementation**

#### Missing

Editable tax form PDF

#### **Future Additions**

- PayPal Implementation
- Organizations as users



Education



Education



Recurring Payments



Education



Recurring Payments



Financial Stability



#### TheGivingTree 🞾

Make your donations go further

https://web.stanford.edu/class/cs194h/projects/TheGivingTree /