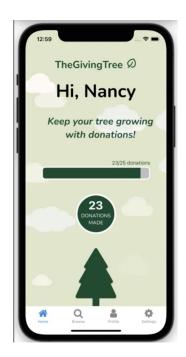

#### **Mission Statement**

Our mission is to help donors donate easily and effectively to the causes they care about and track their donations over time.

#### **Our Solution**