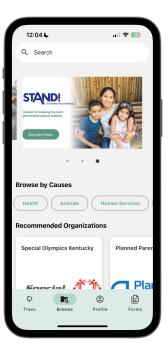

o I best support an organization?

How do I budget to donate?

#### **Problem**

From **finding where to donate**, to which charities are **most in need**, giving is filled with **pitfalls** for the average donor.

# Charity : Navigator











# Solution

#### **Mission Statement**

Our mission is to help donors donate easily and effectively to the causes they care about and track their donations over time.

#### **Our Solution**







#### **Video**



03

#### Design Evolution

#### Low-fi & Med-fi Prototype

Hi-fi Prototype CS147

Hi-fi Prototype CS194H V1





Low-fi Prototype

Hi-fi Prototype CS147

Hi-fi Prototype CS194H V1









Low-fi Prototype

Hi-fi Prototype CS147

Hi-fi Prototype CS194H V1









Low-fi Prototype

Hi-fi Prototype CS147

Hi-fi Prototype CS194H V1









# 04 Solution Details

#### **Browse Causes**

Simple Task



#### Donate

Moderate Task



### Tax Forms Complex Task



## 05 **Implementation**

#### **Tools**







er Expo Go Mobile App





Realtime Database and Firebase Analytics

#### **Future Implementation**

#### Missing

Editable tax form PDF

#### **Future Additions**

- PayPal Implementation
- Organizations as users



Education



Education



Recurring Payments



Education



Recurring Payments



Financial Stability



#### TheGivingTree 🞾

Make your donations go further

https://web.stanford.edu/class/cs194h/projects/TheGivingTree /