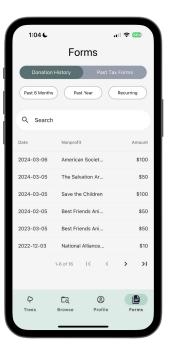

I best support an organization?

How do I budget to donate?

#### **Problem**

From **finding where to donate**, to which charities are **most in need**, giving is filled with **pitfalls** for the average donor.

# Charity : Navigator











# Solution

#### **Mission Statement**

Our mission is to help donors donate easily and effectively to the causes they care about and track their donations over time.

#### **Our Solution**







#### **Video**



03

#### Design Evolution

#### Low-fi & Med-fi Prototype

Hi-fi Prototype CS147

Hi-fi Prototype CS194H V1





Low-fi Prototype

Hi-fi Prototype CS147

Hi-fi Prototype CS194H V1









Low-fi Prototype

Hi-fi Prototype CS147

Hi-fi Prototype CS194H V1









Low-fi Prototype

Hi-fi Prototype CS147

Hi-fi Prototype CS194H V1









# 04 Solution Details

#### **Browse Causes**

Simple Task



#### Donate

Moderate Task



### Tax Forms Complex Task



## 05 **Implementation**

#### **Tools**







er Expo Go Mobile App





Realtime Database and Firebase Analytics

#### **Future Implementation**

#### Missing

Editable tax form PDF

#### **Future Additions**

- PayPal Implementation
- Organizations as users



Education



Education



Recurring Payments



Education



Recurring Payments



Financial Stability



#### TheGivingTree 🞾

Make your donations go further

https://web.stanford.edu/class/cs194h/projects/TheGivingTree /