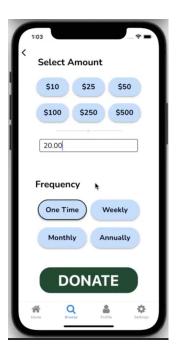

NER/DEVELOPER



DESIGNER/DEVELOPER

How do I best support an organization?

How do I best support an organization?

How do I budget to donate?

How do I best support an organization?

How do I budget to donate?

#### **Problem**

From **finding where to donate**, to which charities are **most in need**, giving is filled with **pitfalls** for the average donor.

# Charity : Navigator











# Solution

#### **Mission Statement**

Our mission is to help donors donate easily and effectively to the causes they care about and track their donations over time.

#### **Our Solution**







#### **Video**



03

#### Design Evolution

#### Low-fi & Med-fi Prototype

Hi-fi Prototype CS147

Hi-fi Prototype CS194H V1





Low-fi Prototype

Hi-fi Prototype CS147

Hi-fi Prototype CS194H V1









Low-fi Prototype

Hi-fi Prototype CS147

Hi-fi Prototype CS194H V1









Low-fi Prototype

Hi-fi Prototype CS147

Hi-fi Prototype CS194H V1









# 04 Solution Details

#### **Browse Causes**

Simple Task



#### Donate

Moderate Task



### Tax Forms Complex Task



## 05 **Implementation**

#### **Tools**







er Expo Go Mobile App





Realtime Database and Firebase Analytics

#### **Future Implementation**

#### Missing

Editable tax form PDF

#### **Future Additions**

- PayPal Implementation
- Organizations as users



Education



Education



Recurring Payments



Education



Recurring Payments



Financial Stability



#### TheGivingTree 🞾

Make your donations go further

https://web.stanford.edu/class/cs194h/projects/TheGivingTree /